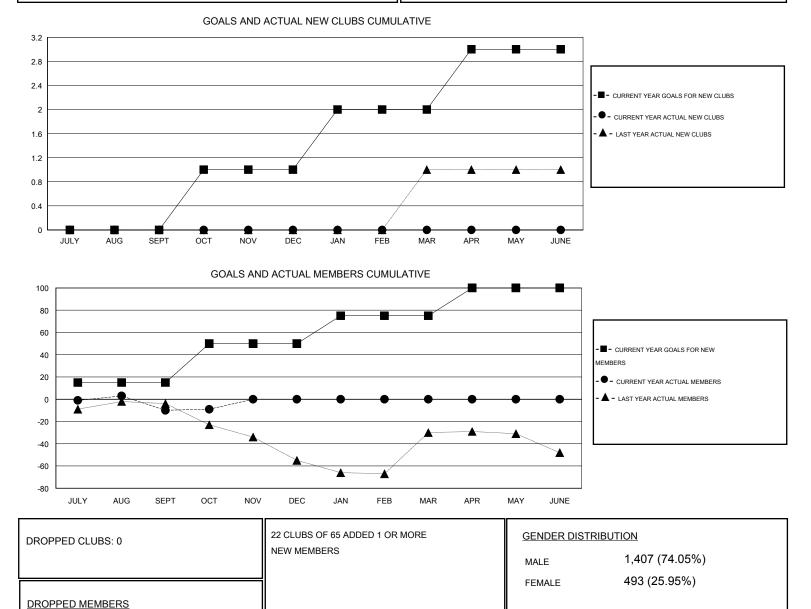

## GMT: DENNIS STEVENSON

 $\mathsf{GMT} \mathsf{\, CA} \ 2$ 

| Clubs                 |                  |           |                  |                  | Members               |                    |                                     |                    |                  |
|-----------------------|------------------|-----------|------------------|------------------|-----------------------|--------------------|-------------------------------------|--------------------|------------------|
| RESULTS FOR 2016-2017 |                  |           |                  |                  | RESULTS FOR 2016-2017 |                    |                                     |                    |                  |
| QUARTER               | NEW CLUB<br>GOAL | NEW CLUBS | DROPPED<br>CLUBS | NET<br>GAIN/LOSS | QUARTER               | NEW MEMBER<br>GOAL | CHARTER AND<br>NEW MEMBERS<br>ADDED | DROPPED<br>MEMBERS | NET<br>GAIN/LOSS |
| JULY/AUG/SEPT         | 0                | 0         | 0                | 0                | JULY/AUG/SEPT         | 15                 | 26                                  | 36                 | -10              |
| OCT/NOV/DEC           | 1                | 0         | 0                | 0                | OCT/NOV/DEC           | 35                 | 13                                  | 12                 | 1                |
| JAN/FEB/MAR           | 1                | 0         | 0                | 0                | JAN/FEB/MAR           | 25                 | 0                                   | 0                  | 0                |
| APR/MAY/JUNE          | 1                | 0         | 0                | 0                | APR/MAY/JUNE          | 25                 | 0                                   | 0                  | 0                |